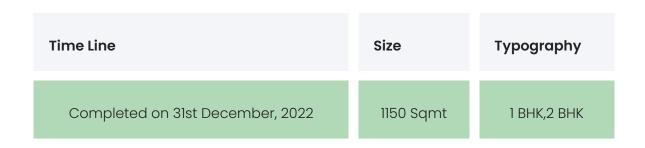

# **BUILDING LAYOUT**

| Tower Name            | Number<br>of Lifts | Total<br>Floors | Flats<br>per<br>Floor | Configurations | Dwelling<br>Units |
|-----------------------|--------------------|-----------------|-----------------------|----------------|-------------------|
| Aditya Rudra          | 2                  | 7               | 8                     | 1 BHK,2 BHK    | 56                |
| First Habitable Floor |                    |                 | lst                   |                |                   |

# FLAT INTERIORS

| Configuration           | RERA Carpet Range     |
|-------------------------|-----------------------|
| 1 BHK                   | 219 - 303 sqft        |
| 2 BHK                   | 429 - 474 sqft        |
|                         |                       |
| Floor To Ceiling Height | Between 9 and 10 feet |
| Views Available         | Road View / No View   |